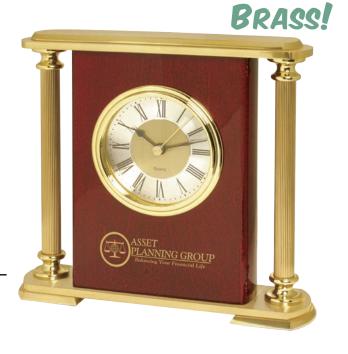

## CK-1675 Brass Pillars Mantel Clock

Desk Clock with 2-tone Gold & Silver dial encased in Piano Wood\* finished panel with Brass pillars and gold laquered brushed aluminum top and bottom. Uses one AA battery (included).

Size: 7-1/4"W x 6-3/4"H x 1-3/4"D Imprint size: 3"W x 1-1/4"H

| QTY.      | 3     | 6     | 12    | 25    | 50    |
|-----------|-------|-------|-------|-------|-------|
| Imprinted | 66.00 | 63.00 | 59.00 | 57.00 | 55.00 |
| Blank     | 55.00 | 55.00 | 55.00 | 55.00 | 55.00 |
|           |       |       |       |       | 5R    |