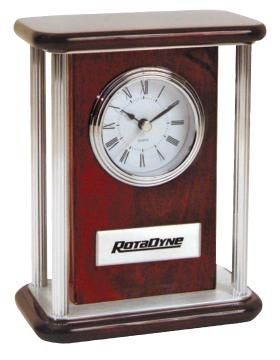

## CK-128 PIANO WOOD® CLOCK WITH SILVER PILLARS Elegant Piano Wood® (rosewood color) desk clock with silver trim around

Elegant Piano Wood® (rosewood color) desk clock with silver trim around clock dial and four silver pillars. Clock dial is encased in wood that stands vertically almost full height of clock. Matching silver plate included. Uses one AAA battery (included).

Size: 5-3/4"W x 7-1/4" H x 3-1/8" D Imprint size (on plate): 2"W x 1/2"H

| QTY.      | 3     | 6     | 12    | 25    | 50    |
|-----------|-------|-------|-------|-------|-------|
| Imprinted | 79.90 | 75.90 | 70.90 | 66.50 | 63.50 |
| Blank     | 63.50 | 63.50 | 63.50 | 63.50 | 63.50 |
|           |       |       |       |       | 5R    |