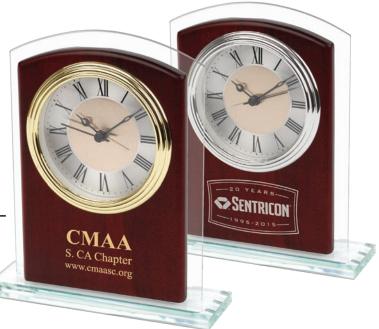

## CK-1115G & CK-1115S **GLASS & WOOD DESK ALARM CLOCK**

Eye-catching Gold or Silver color Clock Bezel in Satin Rosewood Finish with Glass Trim Panel. A classic thick Glass Base completes the look. Uses 1 AA Battery (not included).

Size: 5-1/2"W x 7"H x 2"D Imprint Size: 2-1/2" x 1" H

| QTY.      | 12    | 25    | 50    | 100   | 250   |
|-----------|-------|-------|-------|-------|-------|
| Imprinted | 25.35 | 24.00 | 22.95 | 21.80 | 20.95 |
| Blank     | 20.95 | 20.95 | 20.95 | 20.95 | 20.95 |
|           |       |       |       |       | 5P    |