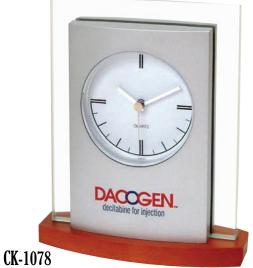

## **DESK TOP GLASS/WOOD CLOCK**

This elegant desk timepiece will complement any office and could make your corporate logo or ad message as timeless as the sleek design. Heavy 3/8" glass and a silver metallic finish panel are mounted on a handsome wood base. Impressive look and high-perceived value. Uses one AA battery (included).

| Size: 5"W x 6"H x 2"D   |  |  |  |  |
|-------------------------|--|--|--|--|
| Imprint size: 2"W x 1"H |  |  |  |  |

| QTY.      | 12    | 25    | 50    | 100   | 250   |
|-----------|-------|-------|-------|-------|-------|
| Imprinted | 24.90 | 23.60 | 22.50 | 21.50 | 20.00 |
| Blank     | 20.00 | 20.00 | 20.00 | 20.00 | 20.00 |
|           |       |       |       |       | 5R    |