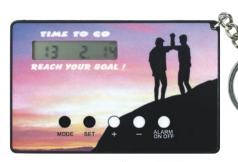

## CK-1302M

Card size countdown clock with key ring. Display countdown by days, hours and seconds. Maximum countdown 3285 days. 4-color process imprint only. Add \$75 (V) for set up charge. Call factory for Template.

Counts down from 1,999 days 23 hours 59 minutes 59 seconds