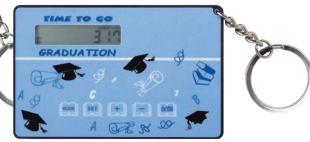

## CK-1302M

Card size countdown clock with key ring. Display countdown by days, hours and seconds. Maximum countdown 3285 days. 4-color process imprint only. Add \$75 (V) for set up charge. Call factory for Template.

Counts down from 1,999 days 23 hours 59 minutes 59 seconds