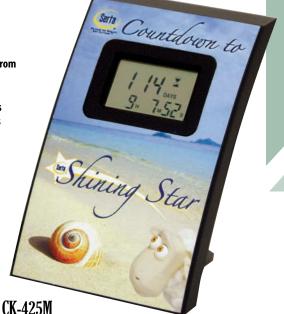

For CK-425M (4-color process), price includes 4-color process printing. Add \$75 (V) for set up charge. Call factory for 4-color process Template.

| QTY.      | 25    | 50    | 100   | 250   | 500   |
|-----------|-------|-------|-------|-------|-------|
| Imprinted | 15.50 | 14.30 | 13.60 | 12.90 | 12.50 |
|           |       |       |       |       | 5R    |