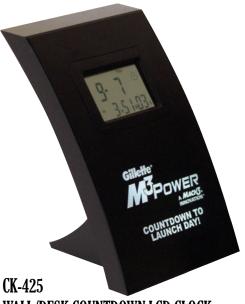

## WALL/DESK COUNTDOWN LCD CLOCK

Direct imprint on unit. Set the clock to any "special" event and at countdown, the alarm will be activated and the LCD display blinks. Base for desk placement, easily detaches for wall option.
Uses one button battery (included).

Size: 3-1/8"W x 4-1/4" H x 3-1/4" D Imprint size: 1-1/2"W x 1-3/4" H

| QTY.      | 25    | 50    | 100   | 250   | 500         |
|-----------|-------|-------|-------|-------|-------------|
| Imprinted | 14.50 | 13.30 | 12.60 | 11.90 | 11.50       |
| Blank     | 11.50 | 11.50 | 11.50 | 11.50 | 11.50<br>5R |
|           |       |       |       |       | ЭГ          |