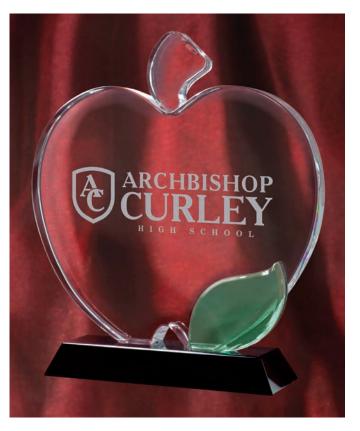

## 99-1466 CRYSTAL GREEN LEAF APPLE

Gorgeous big flat apple with green leaf on base. Large imprint area for message. Comes in Blue Presentation gift box.

Size: 5-1/2"W x 6-1/2"H x 1-5/8"D Imprint Size: 3-1/2"W x 2"H

| QTY.      | 6     | 12    | 25    | 50    | 100   |
|-----------|-------|-------|-------|-------|-------|
| Imprinted | 38.30 | 36.00 | 34.35 | 32.80 | 31.35 |
| Blank     | 31.35 | 31.35 | 31.35 | 31.35 | 31.35 |
|           |       |       |       |       | 5R    |