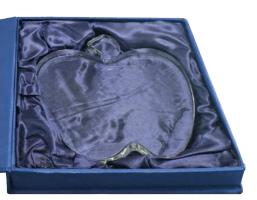

## **CRYSTAL APPLE PAPERWEIGHT**

Gorgeous big heavy flat apple paperweight; plenty of imprinting space for award & recognition message. Comes in Blue Presentation gift box.

Size: 4-3/4"W x 5-3/4"H x 3/4"D Imprint Size: 3"W x 3"H

| QTY.      | 6     | 12    | 25    | 50    | 100   |
|-----------|-------|-------|-------|-------|-------|
| Imprinted | 27.20 | 25.20 | 23.95 | 22.80 | 21.65 |
| Blank     | 21.65 | 21.65 | 21.65 | 21.65 | 21.65 |
|           |       |       |       |       | 5R    |