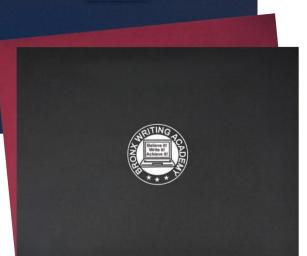

## Z-832 3-FOLD PRESENTATION FOLDERS

Heavy-weighted Texture Paper Presentation Holder holds 11" x 8-1/2" or 10" x 8" Certificate, Photo or any Document. Slide in the flap to the die-cut slit and it becomes a Desktop Display. Create your own Design and incorporate your logo to complete the presentation. Available in Black, Navy Blue & Burgundy color.

Folder Size: 12-3/4" x 10" Imprint Size: 11" x 4"

| Qty.  | 50   | 100  | 250  | 500  | 1000 |
|-------|------|------|------|------|------|
| Z-832 | 3.20 | 2.90 | 2.50 | 2.20 | 1.92 |
|       |      |      |      | 5R   |      |