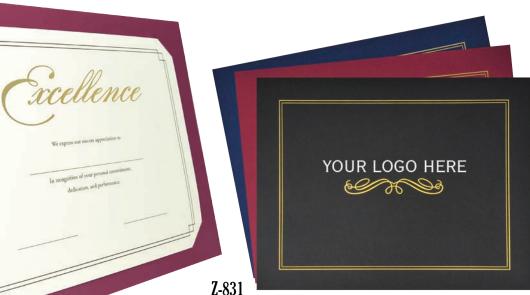

## **3-FOLD PRESENTATION FOLDERS**

Heavy-weighted Texture Paper Presentation Holder holds 11" x 8-1/2" or 10" x 8" Certificate, Photo or any Document. Slide in the flap to the die-cut slit and it becomes a Desktop Display. Comes with Elegant Gold Imprinted Border & Design. Add your own logo to complete the presentation. Available in Black, Navy Blue & Burgundy color.

Folder Size: 12-3/4" x 10" Imprint Size: 9-3/4" x 2-3/4"

| Qty.  | 50   | 100  | 250  | 500  | 1000 |
|-------|------|------|------|------|------|
| Z-831 | 3.45 | 3.15 | 2.75 | 2.45 | 2.17 |
|       |      |      |      | 5R   |      |