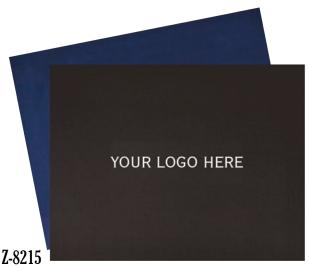

### 2-FOLD PRESENTATION JACKET

Heavy-weighted Texture Paper Presentation Jacket holds 11''x 8-1/2'' or 10''x 8'' Certificate, Photo or any Document. Add your own logo to complete the presentation. New version of Z-82 without preprinted gold design and boarder for a larger imprint area. Available in Black & Navy Blue color.

Jacket Size: 12-3/4" x 10" Imprint Size: 10-3/4" x 8"

| Qty.   | 100  | 250  | 500  | 1000 | 2500 |
|--------|------|------|------|------|------|
| Z-8215 | 2.95 | 2.62 | 2.22 | 1.92 | 1.72 |
|        |      |      |      |      | 5R   |