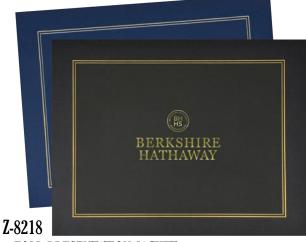

#### 2-FOLD PRESENTATION JACKET

Heavy-weighted Texture Paper Presentation Jacket holds 11''x 8-1/2'' or 10'' x 8'' Certificate, Photo or any Document. Comes with Elegant Gold Imprinted Border. Add your own logo to complete the presentation. Available in Black & Navy Blue color.

Jacket Size: 12-3/4" x 10" Imprint Size: 7" x 2"

| Qty.   | 100  | 250  | 500  | 1000 | 2500 |
|--------|------|------|------|------|------|
| Z-8218 | 3.08 | 2.75 | 2.35 | 2.05 | 1.85 |
|        |      |      |      |      | 5R   |