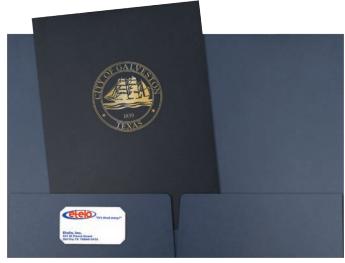

### **Z-833**

### PRESENTATION FOLDER

Heavy-weighted texture linen paper 2-pocket presentation folder 9" x 12". Certificate, Photo or any Document. Add your own logo to complete the presentation. Available in Black & Navy Blue color.

Jacket Size: 12" x 9" Imprint Size: 5" x 5"

| Qty.  | 100  | 250  | 500  | 1000 | 2500 |
|-------|------|------|------|------|------|
| Z-833 | 2.98 | 1.88 | 1.75 | 1.58 | 1.42 |
|       |      |      |      |      | 5C   |