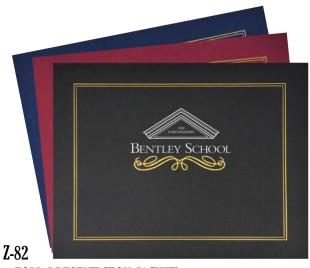

### 2-FOLD PRESENTATION JACKET

Heavy-weighted Texture Paper Presentation Jacket holds 11''x 8-1/2'' or 10'' x 8'' Certificate, Photo or any Document. Comes with Elegant Gold Imprinted Border & Design. Add your own logo to complete the presentation. Available in Black, Navy Blue & Burgundy color.

Jacket Size: 12-3/4" x 10" Imprint Size: 7" x 2"

| Qty. | 100  | 250  | 500  | 1000 | 2500 |
|------|------|------|------|------|------|
| Z-82 | 2.98 | 2.65 | 2.25 | 1.95 | 1.75 |
|      |      |      |      | 5R   |      |