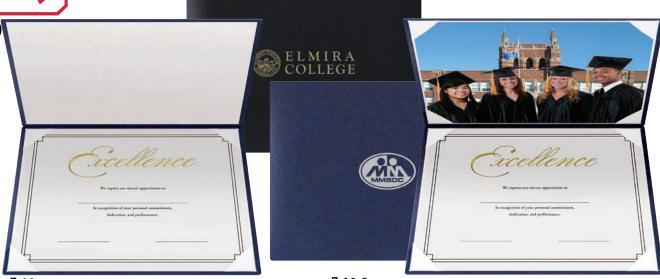

# COLLINS COLLEGE **DOUBLE-PADDED CERTIFICATE** HOLDER w/FABRIC LINING

Black leatherette certificate holder with Navy Blue fabric lining. Padded on the front and back. Holds 11" x 8-1/2" certificates, pictures, etc. The insert can be inserted for either portrait or landscape viewing.

Size: 11-1/2" x 8-7/8" Imprint size: 9-1/2"W x 6-3/4"H Pack: 36/Master Case

| Qty.  | 25    | 50    | 100   | 250  | 500  |
|-------|-------|-------|-------|------|------|
| Z-11  | 11.60 | 10.90 | 10.20 | 9.60 | 9.30 |
| Blank | 9.30  | 9.30  | 9.30  | 9.30 | 9.30 |
|       |       |       |       |      | 5R   |

**Z-11**