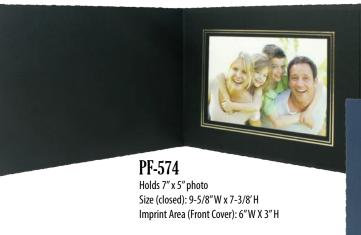

Size (closed): 12-5/8"W X 10-3/8"H Imprint Area (Front Cover): 7"W X 4"H

| Qty.    | 100  | 250  | 500  | 1000 | 2500 |
|---------|------|------|------|------|------|
| PF-464  | 1.98 | 1.63 | 1.43 | 1.28 | 1.23 |
| PF-574  | 2.10 | 1.66 | 1.54 | 1.42 | 1.30 |
| PF-8104 | 3.00 | 2.80 | 2.60 | 2.35 | 2.25 |
|         |      |      |      |      | 5R   |

## **PF-464**

Holds 6" x 4" photo Size (closed): 8-1/4"W x 6"H

Imprint Area (Front Cover): 5"W X 2-1/2"H