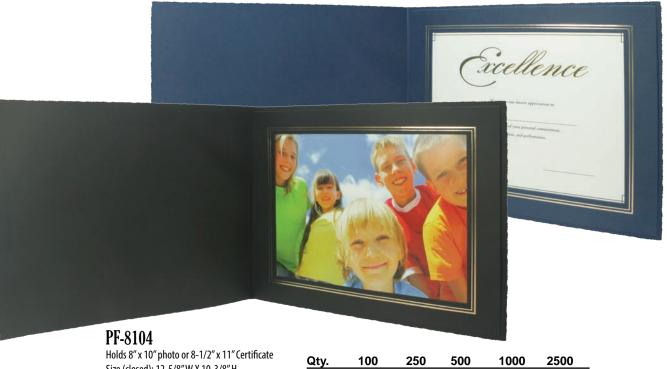

Size (closed): 12-5/8"W X 10-3/8"H Imprint Area (Front Cover): 7"W X 4"H

| Qty.    | 100  | 250  | 500  | 1000 | 2500 |
|---------|------|------|------|------|------|
| PF-464  | 1.98 | 1.63 | 1.43 | 1.28 | 1.23 |
| PF-574  | 2.10 | 1.66 | 1.54 | 1.42 | 1.30 |
| PF-8104 | 3.00 | 2.80 | 2.60 | 2.35 | 2.25 |
|         |      |      |      |      | 5R   |