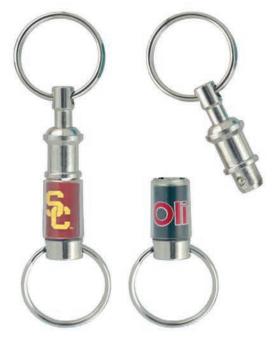

# **PULL•A•PART KEYTAGS**

## **CONSTRUCTION:**

Nickel-plated brass with a smooth acting ball bearing interlock design, tempered steel rings and plastic sleeves to protect your imprint.