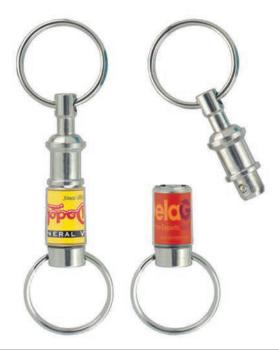

# **FULL COLOR PULL•A•PART KEYTAGS**

# **CONSTRUCTION:**

See Above.

**CHARGES & IMPRINTS:** Pricing shown includes full color printing. Set-up charge \$ 40.00(v), Re-order Set-up \$ 20,00(v).Camera ready artwork must be supplied.

Less than minimum \$ 50.00(v). Copy change charge \$ 25.00(v). For PMS color matching see our regular pull apart keytags.