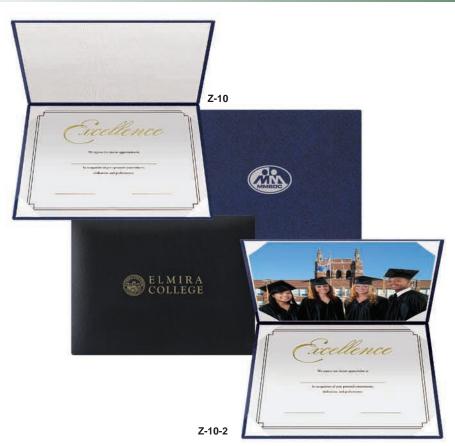

### **CONSTRUCTION:**

Book like leatherette certificate holder is padded on the front cover. Excelent option for Certificates, photo or any document. Available in Black and Navy Blue color.

**CHARGES & IMPRINTS:**The pricing shown below includes a 1 color 1 location imprint. Set up charge \$40.00(v). For each additional color or locations, add \$40.00(v) per color, per location.

## **PACKAGING:** Silkscreen

PRODUCTION TIME:

Normal production time is 8 working days.
Rush services are available, please see the general information section of this catalog.

| Item                | CERTIFICATE FOLDER |       |       |       |      |      |
|---------------------|--------------------|-------|-------|-------|------|------|
| Number              | Size               | 25    | 50    | 100   | 250  | 500  |
| Z-10                | 11.5" x 8.875"     | 9.70  | 9.00  | 8.60  | 8.00 | 7.70 |
| Z-10-2              | 11.5" x 8.875"     | 10.30 | 9.45  | 9.00  | 8.40 | 8.10 |
| Z-11                | 11.5" x 8.875"     | 11.60 | 10.90 | 10.20 | 9.60 | 9.30 |
| Z-15                | 11.5" x 8.875"     | 9.70  | 9.00  | 8.60  | 8.00 | 7.70 |
| Z-15-2              | 11.5" x 8.875"     | 10.30 | 9.45  | 9.00  | 8.40 | 8.10 |
| Additional Colors - |                    |       |       |       |      |      |
|                     |                    |       |       |       |      | 5R   |