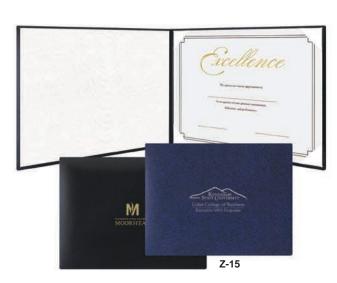

### **CONSTRUCTION:**

Book like leatherette certificate holder is padded on the front cover. Excelent option for Certificates, photo or any document. Available in Black and Navy Blue color.

**CHARGES & IMPRINTS:**The pricing shown below includes a 1 color 1 location imprint. Set up charge \$40.00(v). For each additional color or locations, add \$40.00(v) per color, per location.

## **PACKAGING:** Silkscreen

PRODUCTION TIME:

Normal production time is 8 working days.
Rush services are available, please see the general information section of this catalog.

| Item                | CERTIFICATE FOLDER |       |       |       |      |      |
|---------------------|--------------------|-------|-------|-------|------|------|
| Number              | Size               | 25    | 50    | 100   | 250  | 500  |
| Z-10                | 11.5" x 8.875"     | 9.70  | 9.00  | 8.60  | 8.00 | 7.70 |
| Z-10-2              | 11.5" x 8.875"     | 10.30 | 9.45  | 9.00  | 8.40 | 8.10 |
| Z-11                | 11.5" x 8.875"     | 11.60 | 10.90 | 10.20 | 9.60 | 9.30 |
| Z-15                | 11.5" x 8.875"     | 9.70  | 9.00  | 8.60  | 8.00 | 7.70 |
| Z-15-2              | 11.5" x 8.875"     | 10.30 | 9.45  | 9.00  | 8.40 | 8.10 |
| Additional Colors - |                    |       |       |       |      |      |
|                     |                    |       |       |       |      | 5R   |