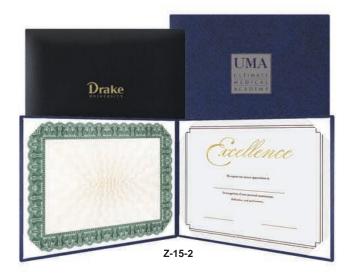

### **CONSTRUCTION:**

Book like leatherette certificate holder is padded on the front cover. Excelent option for Certificates, photo or any document. Available in Black and Navy Blue color.

**CHARGES & IMPRINTS:**The pricing shown below includes a 1 color 1 location imprint. Set up charge \$40.00(v). For each additional color or locations, add \$40.00(v) per color, per location.

## **PACKAGING:** Silkscreen

PRODUCTION TIME:

Normal production time is 8 working days.
Rush services are available, please see the general information section of this catalog.

| Item                | CERTIFICATE FOLDER |       |       |       |      |      |
|---------------------|--------------------|-------|-------|-------|------|------|
| Number              | Size               | 25    | 50    | 100   | 250  | 500  |
| Z-10                | 11.5" x 8.875"     | 9.70  | 9.00  | 8.60  | 8.00 | 7.70 |
| Z-10-2              | 11.5" x 8.875"     | 10.30 | 9.45  | 9.00  | 8.40 | 8.10 |
| Z-11                | 11.5" x 8.875"     | 11.60 | 10.90 | 10.20 | 9.60 | 9.30 |
| Z-15                | 11.5" x 8.875"     | 9.70  | 9.00  | 8.60  | 8.00 | 7.70 |
| Z-15-2              | 11.5" x 8.875"     | 10.30 | 9.45  | 9.00  | 8.40 | 8.10 |
| Additional Colors - |                    |       |       |       |      |      |
|                     |                    |       |       |       |      | 5R   |