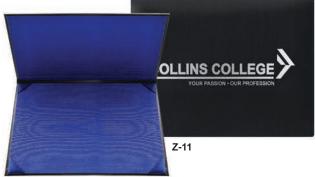

### **CONSTRUCTION:**

Book like leatherette certificate holder is padded on the front cover. Excelent option for Certificates, photo or any document. Available in Black and Navy Blue color.

**CHARGES & IMPRINTS:**The pricing shown below includes a 1 color 1 location imprint. Set up charge \$40.00(v). For each additional color or locations, add \$40.00(v) per color, per location.

## **PACKAGING:** Silkscreen

PRODUCTION TIME:

Normal production time is 8 working days.
Rush services are available, please see the general information section of this catalog.

| Item                | CERTIFICATE FOLDER |       |       |       |      |      |
|---------------------|--------------------|-------|-------|-------|------|------|
| Number              | Size               | 25    | 50    | 100   | 250  | 500  |
| Z-10                | 11.5" x 8.875"     | 9.70  | 9.00  | 8.60  | 8.00 | 7.70 |
| Z-10-2              | 11.5" x 8.875"     | 10.30 | 9.45  | 9.00  | 8.40 | 8.10 |
| Z-11                | 11.5" x 8.875"     | 11.60 | 10.90 | 10.20 | 9.60 | 9.30 |
| Z-15                | 11.5" x 8.875"     | 9.70  | 9.00  | 8.60  | 8.00 | 7.70 |
| Z-15-2              | 11.5" x 8.875"     | 10.30 | 9.45  | 9.00  | 8.40 | 8.10 |
| Additional Colors - |                    |       |       |       |      |      |
|                     |                    |       |       |       |      | 5R   |