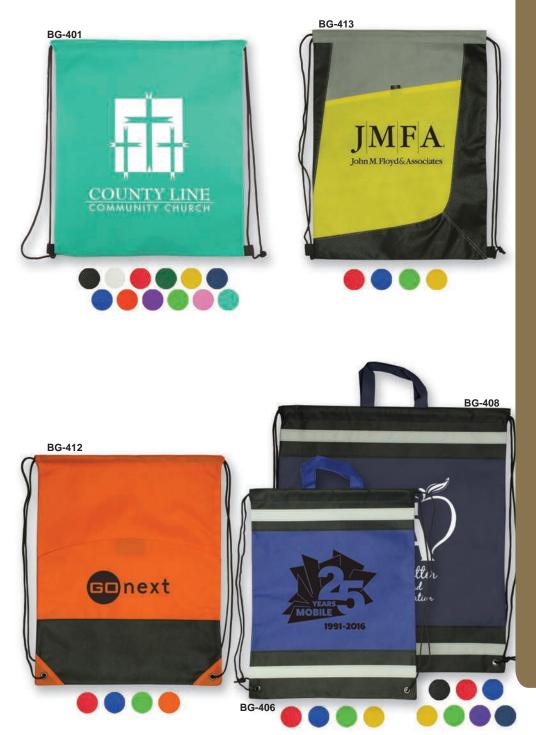

| Item   | NON-WOVEN DRAWSTRING BAGS |      |      |      |      |      |
|--------|---------------------------|------|------|------|------|------|
| Number | Size                      | 150  | 250  | 500  | 1000 | 2500 |
| BG-401 | 15″W x 16″H               | 1.55 | 1.52 | 1.41 | 1.26 | 1.12 |
| BG-406 | 12.75″W x 16″H            | 2.21 | 2.15 | 1.99 | 1.84 | 1.70 |
| BG-408 | 17"W x 20"H               | 2.78 | 2.61 | 2.39 | 2.29 | 2.09 |
| BG-412 | 13.75"W x 16.75"H         | 2.97 | 2.58 | 2.24 | 2.08 | 1.92 |
| BG-413 | 14"W x 18"H               | 2.53 | 2.44 | 2.41 | 2.36 | 2.33 |
|        |                           |      |      |      |      | 5C   |

### **BG-401:**

**BG-401:** Our Non-woven drawstring backpacks are made of eco-friendly 80 gsm non-woven polypropylene, corded shoulder straps and a draw string closure. The backpacks have a 11-1/2" W x 12-3/4" H imprint area and are an ideal promotional item for schools, sports teams, camps and clubs. Available in Black, White, Red, Dark Green, Yellow, Navy Blue, Royal Blue, Orange, Purple, Lime Green, Pink and Teal.

**BG-413:** Non-Woven Drawstring Sports Pack with Front Pocket is coated with Water-resistant Polypropylene. Has a large front pocket, corded shoulder straps, and a draw string closure. The corners are reinforced with fabric loops. Colors: Yellow, Royal Blue, Red, and Lime Green. Size: 14" W x 18" H Imprint Area: 7" W x 7" H.

**BG-412:** Our Non-Woven Two-Tone Drawstring Sports Pack is coated with Water-resistant Polypropylene. It comes with corded shoulder straps and a draw string closure. The corners are reinforced with eyelets. The backpacks are an ideal promotional item for schools, sports teams, and camps. Colors: Red, Royal Blue, Lime Green, Orange. Size: 13-3/4" W x 16-3/4" H. Imprint Area: 7" W x 2-3/4" H.

## BG-406:

Our Non-Woven Reflective Drawstring Our Non-Woven Reflective Drawstring Backpack is coated with Water-Resistant Polypropylene, corded shoulder straps, carrying straps and a draw string closure. The corners are reinforced with eyelets. The backpacks are an ideal promotional item for safety, schools, sports teams, camps and clubs. Colors: Black with Royal Blue, Red, Yellow, or Lime Green. Size: 12-3/4" W x 16" H Imprint Area: 8" W x 5" H.

**BG-408:** Our Large Non-Woven Reflective Sports Pack Is coated with Water-Resistant Polypropylene has corded shoulder straps, carrying handle, and a draw string closure. The corners are reinforced with eyelets. Colors: Black, Royal Blue, Red, Lime Green, Navy Blue, Purple. Size: 16" W x 20" H. Imprint Area: 9" W x 9" H