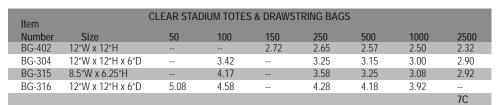

Our clear stadium tote is made of heavy Our clear stadium tote is made of heavy PVC (polychloride vinyl) material with black web trim and 21" handles. This tote meets the requirements for a security bag for any NFL or PGA sporting event. It is perfect to take to a sporting event, concerts, beach and universities activities. Imprint Area: 8" W x 8" H NFL- 3.4" W X 4.5" H