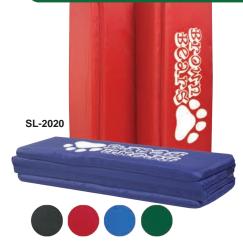

# SL-2020:

Our folding Polyester seat cushions are made of PE foam covered in durable 70D Polyester. Folds for easy transport. Available in Black, Red, Royal Blue, and Dark Green. Imprint Area: 6"W x 2" H