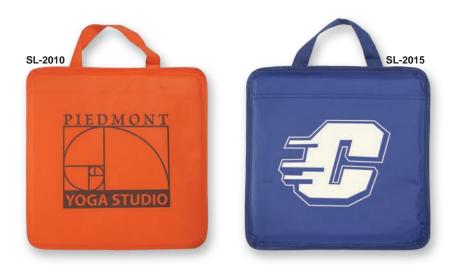

| NON-WOVEN & POLYESTER STADIUM CUSHIONS |                 |        |      |      |      |      |  |  |
|----------------------------------------|-----------------|--------|------|------|------|------|--|--|
| Number                                 | Size            | 100    | 250  | 500  | 1000 | 2500 |  |  |
| SL-2010                                | 12"Wx12"Hx.375" | D 1.74 | 1.68 | 1.59 | 1.50 | 1.45 |  |  |
| SL-2015                                | 12"Wx12"Hx.375" | D 3.76 | 3.30 | 3.14 | 3.07 | 3.03 |  |  |
| SI-2020                                | 10"Wx13"Hx.375" | D 2.67 | 2.20 | 2.05 | 1.97 | 1.92 |  |  |
|                                        |                 |        |      |      |      | 5C   |  |  |

#### SL-2010:

Sit in comfort while cheering on your favorite team with our Non-woven seat cushions. Made of durable water repellent, tear resistant 80 gsm non-woven polypropylene and feature re-inforced handles and front pocket. Available in Black, Red, Royal Blue, Yellow, Orange, and Lime Green. Imprint Area: 8"W x 6 1/2" H

### SL-2015:

Our Polyester padded seat cushion comes with re-inforced web handles and front pocket. Show your team spirit at any outdoor event. 70D Polyester covers PE foam to let you sit in comfort. Available in Black, Red, and Royal Blue. Imprint Area: 8"W x 6 1/2" H