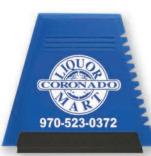

### AA-103:

Our Square Ice Scraper is small enough to keep in the glove compartment. It is perfect for removal of snow, ice, sleet and dew. It has a beveled and serrated edge, plus a rubber squeege on one side. Imprint Area: 3" W x 3" H