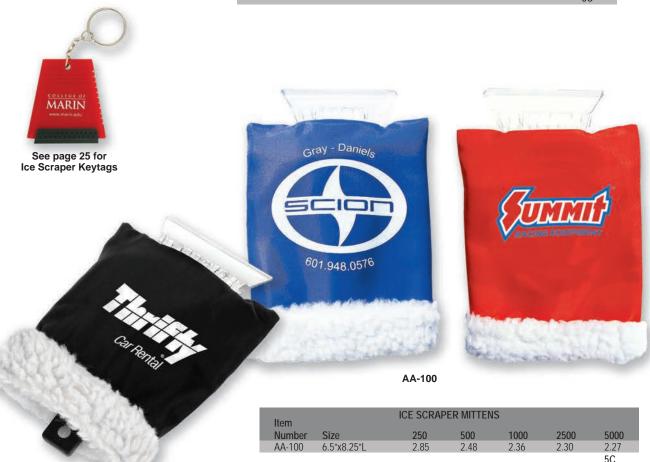

# AA-100:

Ice Scraper Mitten. Scrape ice off of windshield while keeping your hands dry and warm with the built- in mitten. Imprint Area (5" sq.). Available in red, blue or black.