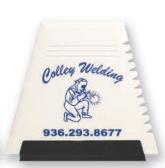

# **ICE SCRAPERS**

**AA-102:** Our Our Handy Ice Scraper is small enough to keep in the glove compartment. It is perfect for removal of snow, ice, sleet and dew. It has two beveled and one serrated edge plus a rubber squeege on one side. Imprint Area: 2 1/2" W x 2 1/4" H