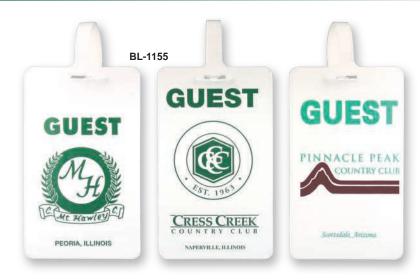

# **GOLF TOOLS**

**BL-1155:**Our golf bag tags are silk-screened with fade resistant UV inks on 15 mil. Rigid Vinyl long lasting durability. Imprint Area (2-3/4"W

**GF-1123 - 1126P:**Our matchbook packets are printed on 10pt coated paper and include 2-3/4" wooden tees, ball markers and/or divot tool. Imprint areas: (1"x 3/4" divot) (3/4" dia. marker) (1/8"x 1-3/4" tee).

### **CHARGES & IMPRINTS:**

For our bag tags, pricing shown includes printing any one stock color on front plus same color name and address on matte write-on surface on the back. For additional color add running charge shown. \$25.00(v) charge for PMS color matching.

## **PRODUCTION TIME:**

Normal production time is 8 working days.

BL-1126

| GOLF BAG TAGS |        |       |       |       |       |       |       |  |  |  |
|---------------|--------|-------|-------|-------|-------|-------|-------|--|--|--|
| Number        | Size   | 50    | 100   | 250   | 500   | 1000  | 2500  |  |  |  |
| BL-1155       | 3"x5"  | 5.000 | 2.500 | 1.200 | 0.800 | 0.520 | 0.430 |  |  |  |
| Additional    | Colors | 1.700 | 0.700 | 0.640 | 0.420 | 0.390 | 0.320 |  |  |  |
|               |        |       |       |       |       |       | 6A    |  |  |  |