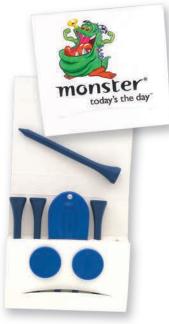

# **GOLF TOOLS**

**BL-1155:**Our golf bag tags are silk-screened with fade resistant UV inks on 15 mil. Rigid Vinyl long lasting durability. Imprint Area (2-3/4"W

**GF-1123 - 1126P:**Our matchbook packets are printed on 10pt coated paper and include 2-3/4" wooden tees, ball markers and/or divot tool. Imprint areas: (1"x 3/4" divot) (3/4" dia. marker) (1/8"x 1-3/4" tee).

White, Black, Blue, Red, Yellow and Green. If no color is specified, white will be used.

| Item GOLF TEE MATCHBOOKS PACKETS |       |                                                                          |       |       |       |       |       |  |  |  |  |
|----------------------------------|-------|--------------------------------------------------------------------------|-------|-------|-------|-------|-------|--|--|--|--|
| Number                           | Size  | Imprint on Matchbook Cover only - 4 cp<br>No imprint on items            | 150   | 250   | 500   | 1000  | 2500  |  |  |  |  |
| GF-1123                          | 2"x3" | 3 Tees 2 Markers                                                         | 1.318 | 0.995 | 0.753 | 0.632 | 0.558 |  |  |  |  |
| GF-1124                          | 2"x3" | 4 Tees 1 Marker                                                          | 1.312 | 0.998 | 0.747 | 0.625 | 0.553 |  |  |  |  |
| GF-1125                          | 3"x3" | 4 Tees 2 Markers 1 Divot                                                 | 1.718 | 1.395 | 1.153 | 1.032 | 0.958 |  |  |  |  |
| GF-1126                          | 3"x3" | 6 Tees 2 Markers                                                         | 1.717 | 1.393 | 1.150 | 1.030 | 0.957 |  |  |  |  |
|                                  |       | Imprint on Matchbook Cover only - 4 cp<br>Imprint on all items - 1 color |       |       |       |       |       |  |  |  |  |
| GF-1123P                         | 2"x3" | 3 Tees 2 Markers                                                         | 1.537 | 1.182 | 0.915 | 0.782 | 0.702 |  |  |  |  |
| GF-1124P                         | 2"x3" | 4 Tees 1 Marker                                                          | 1.542 | 1.185 | 0.918 | 0.785 | 0.705 |  |  |  |  |
| GF-1125P                         | 3"x3" | 4 Tees 2 Markers 1 Divot                                                 | 2.025 | 1.667 | 1.403 | 1.270 | 1.190 |  |  |  |  |
| GF-1126P                         | 3"x3" | 6 Tees 2 Markers                                                         | 1.890 | 1.535 | 1.268 | 1.135 | 1.055 |  |  |  |  |
|                                  |       |                                                                          |       |       |       |       | 5C    |  |  |  |  |