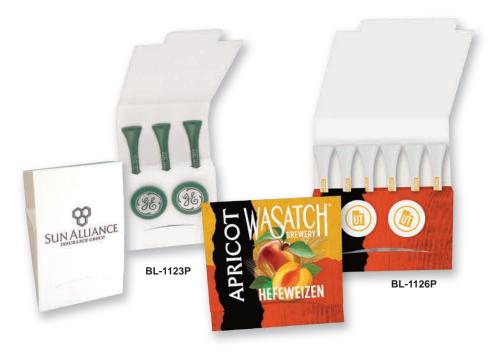

# **GOLF TOOLS**

**BL-1155:**Our golf bag tags are silk-screened with fade resistant UV inks on 15 mil. Rigid Vinyl long lasting durability. Imprint Area (2-3/4"W

**GF-1123 - 1126P:**Our matchbook packets are printed on 10pt coated paper and include 2-3/4" wooden tees, ball markers and/or divot tool. Imprint areas: (1"x 3/4" divot) (3/4" dia. marker) (1/8"x 1-3/4" tee).

For our matchbook packets pricing includes full color imprint on matchbook with no set-up charge. Pricing shown includes printing any one stock color. For each additional stock color, add a running charge of \$0.25(v). Imprinted items, Set-up charge is \$40.00(v) per color, per position. Reorder set-up of \$25.00(v) per color, per position.

| Item GOLF TEE MATCHBOOKS PACKETS |       |                                                                          |       |       |       |       |       |  |  |  |  |
|----------------------------------|-------|--------------------------------------------------------------------------|-------|-------|-------|-------|-------|--|--|--|--|
| Number                           | Size  | Imprint on Matchbook Cover only - 4 cp<br>No imprint on items            | 150   | 250   | 500   | 1000  | 2500  |  |  |  |  |
| GF-1123                          | 2"x3" | 3 Tees 2 Markers                                                         | 1.318 | 0.995 | 0.753 | 0.632 | 0.558 |  |  |  |  |
| GF-1124                          | 2"x3" | 4 Tees 1 Marker                                                          | 1.312 | 0.998 | 0.747 | 0.625 | 0.553 |  |  |  |  |
| GF-1125                          | 3"x3" | 4 Tees 2 Markers 1 Divot                                                 | 1.718 | 1.395 | 1.153 | 1.032 | 0.958 |  |  |  |  |
| GF-1126                          | 3"x3" | 6 Tees 2 Markers                                                         | 1.717 | 1.393 | 1.150 | 1.030 | 0.957 |  |  |  |  |
|                                  |       | Imprint on Matchbook Cover only - 4 cp<br>Imprint on all items - 1 color |       |       |       |       |       |  |  |  |  |
| GF-1123P                         | 2"x3" | 3 Tees 2 Markers                                                         | 1.537 | 1.182 | 0.915 | 0.782 | 0.702 |  |  |  |  |
| GF-1124P                         | 2"x3" | 4 Tees 1 Marker                                                          | 1.542 | 1.185 | 0.918 | 0.785 | 0.705 |  |  |  |  |
| GF-1125P                         | 3"x3" | 4 Tees 2 Markers 1 Divot                                                 | 2.025 | 1.667 | 1.403 | 1.270 | 1.190 |  |  |  |  |
| GF-1126P                         | 3"x3" | 6 Tees 2 Markers                                                         | 1.890 | 1.535 | 1.268 | 1.135 | 1.055 |  |  |  |  |
|                                  |       |                                                                          |       |       |       |       | 5C    |  |  |  |  |